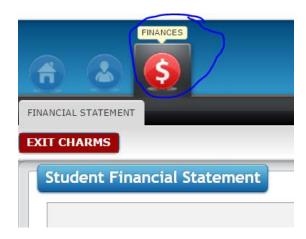

## **Charms Online Fee Payments**

- Charms can be accessed through the band website. www.creekviewband.net
- Log into charms.
- Your registration needs to be complete so we can set you up in charms.
- Click the **red \$** to make a payment.
- Click "make a miscellaneous payment" for monthly payments or if you would like to pay in full.
- Please use "Fees" or for description. If payment is for something other than fees, please enter the name of what payment is being made.